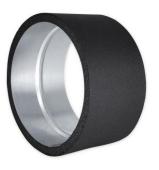

## Description

Insulated coupling joints for metal fittings designed for ventilation, conditioning and recuperation purposes. The insulation provides excellent sound insulation, heat insulation and protects against condensation. Factory-applied insulation significantly reduces on-site assembly time

#### Technical data

| Construction | Coupling, made of galvanized steel or other metal                  |  |
|--------------|--------------------------------------------------------------------|--|
|              | Covered with 9 mm thick flexible elastomeric foam (FEF) insulation |  |
| Connection   | Female-Female type end connection                                  |  |
| Installation | Screws, rivets                                                     |  |
| Colors       | Black                                                              |  |