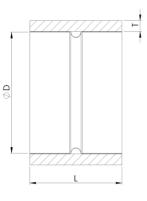

## Dimensions

| Туре       | ØD <sub>nom</sub> [mm] | L [mm] | m [kg] |
|------------|------------------------|--------|--------|
| IF09-NF100 | 100                    | 76     | 0,12   |
| IF09-NF125 | 125                    | 76     | 0,15   |
| IF09-NF160 | 160                    | 76     | 0,19   |
| IF09-NF200 | 200                    | 76     | 0,24   |